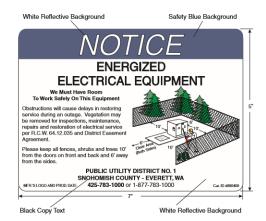

## 1. Scope

This specification applies to District Material ID 890469 switch cabinet decals as illustrated.

#### 3. Size

Decals shall be 5" high x 7" wide.

## 4. Color

5 colors: Safety Blue (in accordance with ANSI Z535 latest revision) top rectangular field with reversed out white reflective lettering. Black informational text. Safety Green trees. Safety Red gloves and shoes. Safety Yellow hardhat and tip of hotstick.

# 5. Identification Instructions

Decal shall have manufacturer's name or logo and the date of production clearly marked along the bottom edge of each label. The decal's District Material ID Number 890469 shall also be marked on the bottom edge as depicted below.